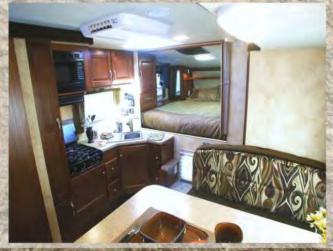

#### Kitchen

Galley Overhead Cabinets w/ Shelves
Solid Wood Doors
Single Lever Faucet w/ Pullout Sprayer
Counter Extension (n/a 865 & 992)
Galley Backsplash
Large Kitchen Skylight w/ Shade
Tough Designer Flooring
Double Door 6 CU FT. Fridge (LP/110-optional 12V)
Deluxe Refrigerator Doors
Dinette Storage Drawer
Dinette Storage Door
Pull-Out Pantry
TV Antenna/ HD/ w/Signal Amplifier
Full Extension Ball Bearing Drawer Glides
Optional Convection Microwave Oven

#### Interior

Solid Wood Cabinetry **Face Frame Cabinet Construction** 3 Interior Color Décor Choices AM/FM CD Player w/ 6 Speakers Adjustable Rheostat Controlled Lights (5) Recessed Halogen Lighting **Wood Trim Accents** Ceiling Carpet Liner 2 Fluorescent Lights Night/Privacy Shades Direct Spark Ignition LP/110 Water Htr **Adjustable Heat Vents Systems Monitor Panel** 12 Volt Disconnect Switch 8 - 110 Volt Outlets (9 in Dry Bath Models) **Large Capacity Holding Tanks Enclosed Heated Holding Tanks Enclosed Water Heater Termination Valves** Pre-Wired for Solar Panel Pre-Wired for Satellite Receiver Power Converter with Charger Charge Wizard @ Battery Maint. System Generator Ready (Most Models) **Generator Transfer Switch (Most Models)** Optional Carpet Kit (n/a 865 & 992) 20K Auto Ignition Furnace Storage Step into Cab Over