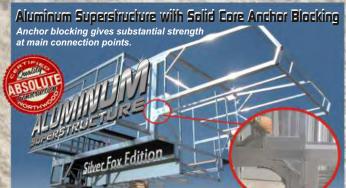

#### Construction

Aluminum Superstructure
Welded Aluminum Framing (.060" - .125")
Solid Fill Anchor Blocking
2 lb. Virgin Block Foam Insulation
Full Walk-On Roof
Crowned Roof: 3-1/2" Tapered to 1-1/2"
Thick Seamless One Piece Roof Membrane
Transverse Floor Maximizes Floor Space
Continuous 1 Piece Fiberglass Cabover
Rack and Pinion Slide Out Mechanism

### **Aluminum Superstructure**

### Aluminum Superstructure & Solid Core Blocking