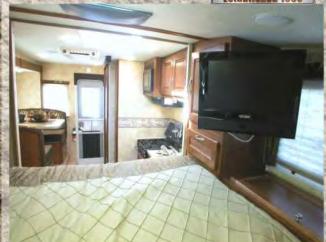

#### Bedroom

Pillow Top, Inner Spring Mattress
Optional 19"- 12 Volt LCD TV
w/ Swing Arm
Amplified TV Antenna Hookup
Park Cable Connection
12 Volt Outlet
Large Wardrobe Cabinet
Cabover Hampers w/ Struts
Swivel Accent Reading Lights
Mirrored Closet Doors
Padded Headboard
Full Wall Wardrobe Option
Optional Front Window w/ Storm Window
FANTASTIC © Reversible, Multi-Speed Fan
Coordinated Bedspread & Shams