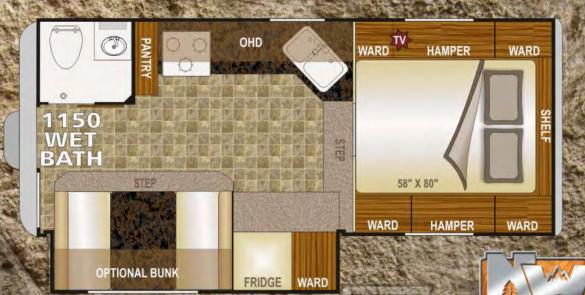

# Full Wall Slide - Wet Bath

| THE RESERVE OF THE PROPERTY OF | THE RESERVE OF THE PARTY OF THE |
|--------------------------------------------------------------------------------------------------------------------------------------------------------------------------------------------------------------------------------------------------------------------------------------------------------------------------------------------------------------------------------------------------------------------------------------------------------------------------------------------------------------------------------------------------------------------------------------------------------------------------------------------------------------------------------------------------------------------------------------------------------------------------------------------------------------------------------------------------------------------------------------------------------------------------------------------------------------------------------------------------------------------------------------------------------------------------------------------------------------------------------------------------------------------------------------------------------------------------------------------------------------------------------------------------------------------------------------------------------------------------------------------------------------------------------------------------------------------------------------------------------------------------------------------------------------------------------------------------------------------------------------------------------------------------------------------------------------------------------------------------------------------------------------------------------------------------------------------------------------------------------------------------------------------------------------------------------------------------------------------------------------------------------------------------------------------------------------------------------------------------------|--------------------------------------------------------------------------------------------------------------------------------------------------------------------------------------------------------------------------------------------------------------------------------------------------------------------------------------------------------------------------------------------------------------------------------------------------------------------------------------------------------------------------------------------------------------------------------------------------------------------------------------------------------------------------------------------------------------------------------------------------------------------------------------------------------------------------------------------------------------------------------------------------------------------------------------------------------------------------------------------------------------------------------------------------------------------------------------------------------------------------------------------------------------------------------------------------------------------------------------------------------------------------------------------------------------------------------------------------------------------------------------------------------------------------------------------------------------------------------------------------------------------------------------------------------------------------------------------------------------------------------------------------------------------------------------------------------------------------------------------------------------------------------------------------------------------------------------------------------------------------------------------------------------------------------------------------------------------------------------------------------------------------------------------------------------------------------------------------------------------------------|
| Model Number                                                                                                                                                                                                                                                                                                                                                                                                                                                                                                                                                                                                                                                                                                                                                                                                                                                                                                                                                                                                                                                                                                                                                                                                                                                                                                                                                                                                                                                                                                                                                                                                                                                                                                                                                                                                                                                                                                                                                                                                                                                                                                                   | 811                                                                                                                                                                                                                                                                                                                                                                                                                                                                                                                                                                                                                                                                                                                                                                                                                                                                                                                                                                                                                                                                                                                                                                                                                                                                                                                                                                                                                                                                                                                                                                                                                                                                                                                                                                                                                                                                                                                                                                                                                                                                                                                            |
| Dry Weight Lbs.                                                                                                                                                                                                                                                                                                                                                                                                                                                                                                                                                                                                                                                                                                                                                                                                                                                                                                                                                                                                                                                                                                                                                                                                                                                                                                                                                                                                                                                                                                                                                                                                                                                                                                                                                                                                                                                                                                                                                                                                                                                                                                                | 2873                                                                                                                                                                                                                                                                                                                                                                                                                                                                                                                                                                                                                                                                                                                                                                                                                                                                                                                                                                                                                                                                                                                                                                                                                                                                                                                                                                                                                                                                                                                                                                                                                                                                                                                                                                                                                                                                                                                                                                                                                                                                                                                           |
| Dry Weight Kgs.                                                                                                                                                                                                                                                                                                                                                                                                                                                                                                                                                                                                                                                                                                                                                                                                                                                                                                                                                                                                                                                                                                                                                                                                                                                                                                                                                                                                                                                                                                                                                                                                                                                                                                                                                                                                                                                                                                                                                                                                                                                                                                                | 1303                                                                                                                                                                                                                                                                                                                                                                                                                                                                                                                                                                                                                                                                                                                                                                                                                                                                                                                                                                                                                                                                                                                                                                                                                                                                                                                                                                                                                                                                                                                                                                                                                                                                                                                                                                                                                                                                                                                                                                                                                                                                                                                           |
| Exterior Width                                                                                                                                                                                                                                                                                                                                                                                                                                                                                                                                                                                                                                                                                                                                                                                                                                                                                                                                                                                                                                                                                                                                                                                                                                                                                                                                                                                                                                                                                                                                                                                                                                                                                                                                                                                                                                                                                                                                                                                                                                                                                                                 | 8'1"                                                                                                                                                                                                                                                                                                                                                                                                                                                                                                                                                                                                                                                                                                                                                                                                                                                                                                                                                                                                                                                                                                                                                                                                                                                                                                                                                                                                                                                                                                                                                                                                                                                                                                                                                                                                                                                                                                                                                                                                                                                                                                                           |
| Exterior Height (+A/C)                                                                                                                                                                                                                                                                                                                                                                                                                                                                                                                                                                                                                                                                                                                                                                                                                                                                                                                                                                                                                                                                                                                                                                                                                                                                                                                                                                                                                                                                                                                                                                                                                                                                                                                                                                                                                                                                                                                                                                                                                                                                                                         | 8'6" (9'4"                                                                                                                                                                                                                                                                                                                                                                                                                                                                                                                                                                                                                                                                                                                                                                                                                                                                                                                                                                                                                                                                                                                                                                                                                                                                                                                                                                                                                                                                                                                                                                                                                                                                                                                                                                                                                                                                                                                                                                                                                                                                                                                     |
| Interior Height                                                                                                                                                                                                                                                                                                                                                                                                                                                                                                                                                                                                                                                                                                                                                                                                                                                                                                                                                                                                                                                                                                                                                                                                                                                                                                                                                                                                                                                                                                                                                                                                                                                                                                                                                                                                                                                                                                                                                                                                                                                                                                                | 6'7"                                                                                                                                                                                                                                                                                                                                                                                                                                                                                                                                                                                                                                                                                                                                                                                                                                                                                                                                                                                                                                                                                                                                                                                                                                                                                                                                                                                                                                                                                                                                                                                                                                                                                                                                                                                                                                                                                                                                                                                                                                                                                                                           |
| Floor Length                                                                                                                                                                                                                                                                                                                                                                                                                                                                                                                                                                                                                                                                                                                                                                                                                                                                                                                                                                                                                                                                                                                                                                                                                                                                                                                                                                                                                                                                                                                                                                                                                                                                                                                                                                                                                                                                                                                                                                                                                                                                                                                   | 9'0"                                                                                                                                                                                                                                                                                                                                                                                                                                                                                                                                                                                                                                                                                                                                                                                                                                                                                                                                                                                                                                                                                                                                                                                                                                                                                                                                                                                                                                                                                                                                                                                                                                                                                                                                                                                                                                                                                                                                                                                                                                                                                                                           |
| Overall Length                                                                                                                                                                                                                                                                                                                                                                                                                                                                                                                                                                                                                                                                                                                                                                                                                                                                                                                                                                                                                                                                                                                                                                                                                                                                                                                                                                                                                                                                                                                                                                                                                                                                                                                                                                                                                                                                                                                                                                                                                                                                                                                 | 16'8"                                                                                                                                                                                                                                                                                                                                                                                                                                                                                                                                                                                                                                                                                                                                                                                                                                                                                                                                                                                                                                                                                                                                                                                                                                                                                                                                                                                                                                                                                                                                                                                                                                                                                                                                                                                                                                                                                                                                                                                                                                                                                                                          |
| Fresh Water                                                                                                                                                                                                                                                                                                                                                                                                                                                                                                                                                                                                                                                                                                                                                                                                                                                                                                                                                                                                                                                                                                                                                                                                                                                                                                                                                                                                                                                                                                                                                                                                                                                                                                                                                                                                                                                                                                                                                                                                                                                                                                                    | 50                                                                                                                                                                                                                                                                                                                                                                                                                                                                                                                                                                                                                                                                                                                                                                                                                                                                                                                                                                                                                                                                                                                                                                                                                                                                                                                                                                                                                                                                                                                                                                                                                                                                                                                                                                                                                                                                                                                                                                                                                                                                                                                             |
| Grey Water                                                                                                                                                                                                                                                                                                                                                                                                                                                                                                                                                                                                                                                                                                                                                                                                                                                                                                                                                                                                                                                                                                                                                                                                                                                                                                                                                                                                                                                                                                                                                                                                                                                                                                                                                                                                                                                                                                                                                                                                                                                                                                                     | 38                                                                                                                                                                                                                                                                                                                                                                                                                                                                                                                                                                                                                                                                                                                                                                                                                                                                                                                                                                                                                                                                                                                                                                                                                                                                                                                                                                                                                                                                                                                                                                                                                                                                                                                                                                                                                                                                                                                                                                                                                                                                                                                             |
| Black Water                                                                                                                                                                                                                                                                                                                                                                                                                                                                                                                                                                                                                                                                                                                                                                                                                                                                                                                                                                                                                                                                                                                                                                                                                                                                                                                                                                                                                                                                                                                                                                                                                                                                                                                                                                                                                                                                                                                                                                                                                                                                                                                    | 23                                                                                                                                                                                                                                                                                                                                                                                                                                                                                                                                                                                                                                                                                                                                                                                                                                                                                                                                                                                                                                                                                                                                                                                                                                                                                                                                                                                                                                                                                                                                                                                                                                                                                                                                                                                                                                                                                                                                                                                                                                                                                                                             |
| PG Canacity (approx gal)                                                                                                                                                                                                                                                                                                                                                                                                                                                                                                                                                                                                                                                                                                                                                                                                                                                                                                                                                                                                                                                                                                                                                                                                                                                                                                                                                                                                                                                                                                                                                                                                                                                                                                                                                                                                                                                                                                                                                                                                                                                                                                       | 11                                                                                                                                                                                                                                                                                                                                                                                                                                                                                                                                                                                                                                                                                                                                                                                                                                                                                                                                                                                                                                                                                                                                                                                                                                                                                                                                                                                                                                                                                                                                                                                                                                                                                                                                                                                                                                                                                                                                                                                                                                                                                                                             |