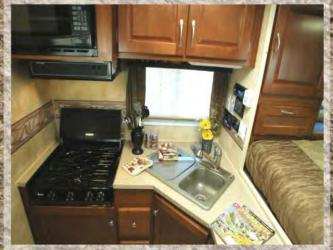

#### Kitchen

Galley Overhead Cabinets w/ Shelves
Solid Wood Doors
Single Lever Faucet w/ Pullout Sprayer
Counter Extension (n/a 865 & 992)
Galley Backsplash
Large Kitchen Skylight w/ Shade
Tough Designer Flooring
Double Door 6 CU FT. Fridge (LP/110-optional 12V)
Deluxe Refrigerator Doors
Dinette Storage Drawer
Dinette Storage Door
Pull-Out Pantry
TV Antenna/ HD/ w/Signal Amplifier
Full Extension Ball Bearing Drawer Glides
Optional Convection Microwave Oven