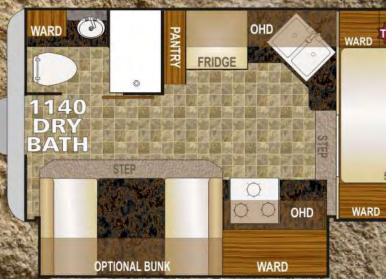

# 1 1 4 D ALL CONDITIONS UNIT

### Full Wall Slide - Wet Bath

1140 Model Number 3465 Dry Weight Lbs. 1571 Dry Weight Kgs. 8'1" **Exterior Width** Exterior Height (+A/C) 8'6" (9'4") Interior Height 6'7" Floor Length 11'4" Overall Length 19'0" Fresh Water 59 **Grey Water** 35 **Black Water** 43 LPG Capacity (approx gal) 14

# Aluminum SuperStructure

Typical Wel Balh