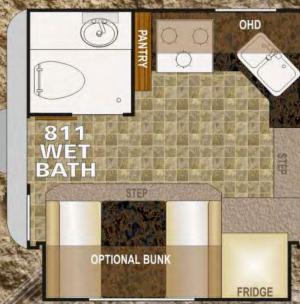

# Aluminum SuperStructure

811

# Full Wall Slide - Wet Bath

| THE RESERVE OF THE PROPERTY OF | THE RESERVE OF THE PARTY OF THE |
|--------------------------------------------------------------------------------------------------------------------------------------------------------------------------------------------------------------------------------------------------------------------------------------------------------------------------------------------------------------------------------------------------------------------------------------------------------------------------------------------------------------------------------------------------------------------------------------------------------------------------------------------------------------------------------------------------------------------------------------------------------------------------------------------------------------------------------------------------------------------------------------------------------------------------------------------------------------------------------------------------------------------------------------------------------------------------------------------------------------------------------------------------------------------------------------------------------------------------------------------------------------------------------------------------------------------------------------------------------------------------------------------------------------------------------------------------------------------------------------------------------------------------------------------------------------------------------------------------------------------------------------------------------------------------------------------------------------------------------------------------------------------------------------------------------------------------------------------------------------------------------------------------------------------------------------------------------------------------------------------------------------------------------------------------------------------------------------------------------------------------------|--------------------------------------------------------------------------------------------------------------------------------------------------------------------------------------------------------------------------------------------------------------------------------------------------------------------------------------------------------------------------------------------------------------------------------------------------------------------------------------------------------------------------------------------------------------------------------------------------------------------------------------------------------------------------------------------------------------------------------------------------------------------------------------------------------------------------------------------------------------------------------------------------------------------------------------------------------------------------------------------------------------------------------------------------------------------------------------------------------------------------------------------------------------------------------------------------------------------------------------------------------------------------------------------------------------------------------------------------------------------------------------------------------------------------------------------------------------------------------------------------------------------------------------------------------------------------------------------------------------------------------------------------------------------------------------------------------------------------------------------------------------------------------------------------------------------------------------------------------------------------------------------------------------------------------------------------------------------------------------------------------------------------------------------------------------------------------------------------------------------------------|
| Model Number                                                                                                                                                                                                                                                                                                                                                                                                                                                                                                                                                                                                                                                                                                                                                                                                                                                                                                                                                                                                                                                                                                                                                                                                                                                                                                                                                                                                                                                                                                                                                                                                                                                                                                                                                                                                                                                                                                                                                                                                                                                                                                                   | 811                                                                                                                                                                                                                                                                                                                                                                                                                                                                                                                                                                                                                                                                                                                                                                                                                                                                                                                                                                                                                                                                                                                                                                                                                                                                                                                                                                                                                                                                                                                                                                                                                                                                                                                                                                                                                                                                                                                                                                                                                                                                                                                            |
| Dry Weight Lbs.                                                                                                                                                                                                                                                                                                                                                                                                                                                                                                                                                                                                                                                                                                                                                                                                                                                                                                                                                                                                                                                                                                                                                                                                                                                                                                                                                                                                                                                                                                                                                                                                                                                                                                                                                                                                                                                                                                                                                                                                                                                                                                                | 2873                                                                                                                                                                                                                                                                                                                                                                                                                                                                                                                                                                                                                                                                                                                                                                                                                                                                                                                                                                                                                                                                                                                                                                                                                                                                                                                                                                                                                                                                                                                                                                                                                                                                                                                                                                                                                                                                                                                                                                                                                                                                                                                           |
| Dry Weight Kgs.                                                                                                                                                                                                                                                                                                                                                                                                                                                                                                                                                                                                                                                                                                                                                                                                                                                                                                                                                                                                                                                                                                                                                                                                                                                                                                                                                                                                                                                                                                                                                                                                                                                                                                                                                                                                                                                                                                                                                                                                                                                                                                                | 1303                                                                                                                                                                                                                                                                                                                                                                                                                                                                                                                                                                                                                                                                                                                                                                                                                                                                                                                                                                                                                                                                                                                                                                                                                                                                                                                                                                                                                                                                                                                                                                                                                                                                                                                                                                                                                                                                                                                                                                                                                                                                                                                           |
| Exterior Width                                                                                                                                                                                                                                                                                                                                                                                                                                                                                                                                                                                                                                                                                                                                                                                                                                                                                                                                                                                                                                                                                                                                                                                                                                                                                                                                                                                                                                                                                                                                                                                                                                                                                                                                                                                                                                                                                                                                                                                                                                                                                                                 | 8'1"                                                                                                                                                                                                                                                                                                                                                                                                                                                                                                                                                                                                                                                                                                                                                                                                                                                                                                                                                                                                                                                                                                                                                                                                                                                                                                                                                                                                                                                                                                                                                                                                                                                                                                                                                                                                                                                                                                                                                                                                                                                                                                                           |
| Exterior Height (+A/C)                                                                                                                                                                                                                                                                                                                                                                                                                                                                                                                                                                                                                                                                                                                                                                                                                                                                                                                                                                                                                                                                                                                                                                                                                                                                                                                                                                                                                                                                                                                                                                                                                                                                                                                                                                                                                                                                                                                                                                                                                                                                                                         | 8'6" (9'4"                                                                                                                                                                                                                                                                                                                                                                                                                                                                                                                                                                                                                                                                                                                                                                                                                                                                                                                                                                                                                                                                                                                                                                                                                                                                                                                                                                                                                                                                                                                                                                                                                                                                                                                                                                                                                                                                                                                                                                                                                                                                                                                     |
| Interior Height                                                                                                                                                                                                                                                                                                                                                                                                                                                                                                                                                                                                                                                                                                                                                                                                                                                                                                                                                                                                                                                                                                                                                                                                                                                                                                                                                                                                                                                                                                                                                                                                                                                                                                                                                                                                                                                                                                                                                                                                                                                                                                                | 6'7"                                                                                                                                                                                                                                                                                                                                                                                                                                                                                                                                                                                                                                                                                                                                                                                                                                                                                                                                                                                                                                                                                                                                                                                                                                                                                                                                                                                                                                                                                                                                                                                                                                                                                                                                                                                                                                                                                                                                                                                                                                                                                                                           |
| Floor Length                                                                                                                                                                                                                                                                                                                                                                                                                                                                                                                                                                                                                                                                                                                                                                                                                                                                                                                                                                                                                                                                                                                                                                                                                                                                                                                                                                                                                                                                                                                                                                                                                                                                                                                                                                                                                                                                                                                                                                                                                                                                                                                   | 9'0"                                                                                                                                                                                                                                                                                                                                                                                                                                                                                                                                                                                                                                                                                                                                                                                                                                                                                                                                                                                                                                                                                                                                                                                                                                                                                                                                                                                                                                                                                                                                                                                                                                                                                                                                                                                                                                                                                                                                                                                                                                                                                                                           |
| Overall Length                                                                                                                                                                                                                                                                                                                                                                                                                                                                                                                                                                                                                                                                                                                                                                                                                                                                                                                                                                                                                                                                                                                                                                                                                                                                                                                                                                                                                                                                                                                                                                                                                                                                                                                                                                                                                                                                                                                                                                                                                                                                                                                 | 16'8"                                                                                                                                                                                                                                                                                                                                                                                                                                                                                                                                                                                                                                                                                                                                                                                                                                                                                                                                                                                                                                                                                                                                                                                                                                                                                                                                                                                                                                                                                                                                                                                                                                                                                                                                                                                                                                                                                                                                                                                                                                                                                                                          |
| Fresh Water                                                                                                                                                                                                                                                                                                                                                                                                                                                                                                                                                                                                                                                                                                                                                                                                                                                                                                                                                                                                                                                                                                                                                                                                                                                                                                                                                                                                                                                                                                                                                                                                                                                                                                                                                                                                                                                                                                                                                                                                                                                                                                                    | 50                                                                                                                                                                                                                                                                                                                                                                                                                                                                                                                                                                                                                                                                                                                                                                                                                                                                                                                                                                                                                                                                                                                                                                                                                                                                                                                                                                                                                                                                                                                                                                                                                                                                                                                                                                                                                                                                                                                                                                                                                                                                                                                             |
| Grey Water                                                                                                                                                                                                                                                                                                                                                                                                                                                                                                                                                                                                                                                                                                                                                                                                                                                                                                                                                                                                                                                                                                                                                                                                                                                                                                                                                                                                                                                                                                                                                                                                                                                                                                                                                                                                                                                                                                                                                                                                                                                                                                                     | 38                                                                                                                                                                                                                                                                                                                                                                                                                                                                                                                                                                                                                                                                                                                                                                                                                                                                                                                                                                                                                                                                                                                                                                                                                                                                                                                                                                                                                                                                                                                                                                                                                                                                                                                                                                                                                                                                                                                                                                                                                                                                                                                             |
| Black Water                                                                                                                                                                                                                                                                                                                                                                                                                                                                                                                                                                                                                                                                                                                                                                                                                                                                                                                                                                                                                                                                                                                                                                                                                                                                                                                                                                                                                                                                                                                                                                                                                                                                                                                                                                                                                                                                                                                                                                                                                                                                                                                    | 23                                                                                                                                                                                                                                                                                                                                                                                                                                                                                                                                                                                                                                                                                                                                                                                                                                                                                                                                                                                                                                                                                                                                                                                                                                                                                                                                                                                                                                                                                                                                                                                                                                                                                                                                                                                                                                                                                                                                                                                                                                                                                                                             |
| PG Canacity (approx gal)                                                                                                                                                                                                                                                                                                                                                                                                                                                                                                                                                                                                                                                                                                                                                                                                                                                                                                                                                                                                                                                                                                                                                                                                                                                                                                                                                                                                                                                                                                                                                                                                                                                                                                                                                                                                                                                                                                                                                                                                                                                                                                       | 11                                                                                                                                                                                                                                                                                                                                                                                                                                                                                                                                                                                                                                                                                                                                                                                                                                                                                                                                                                                                                                                                                                                                                                                                                                                                                                                                                                                                                                                                                                                                                                                                                                                                                                                                                                                                                                                                                                                                                                                                                                                                                                                             |