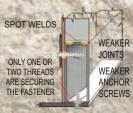

### Aluminum Superstructure & Solid Core Blocking

### **Solid Core** Anchor Blocking CONTINUOUS BEAD WELDS ALL THREADS ARE SECURING THE FASTENER