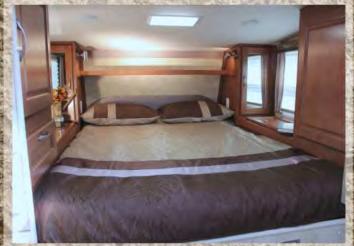

#### Bedroom

Pillow Top, Inner Spring Mattress
Optional 19"- 12 Volt LCD TV
w/ Swing Arm
Amplified TV Antenna Hookup
Park Cable Connection
12 Volt Outlet
Large Wardrobe Cabinet
Cabover Hampers w/ Struts
Swivel Accent Reading Lights
Mirrored Closet Doors
Padded Headboard
Full Wall Wardrobe Option
Optional Front Window w/ Storm Window
FANTASTIC © Reversible, Multi-Speed Fan
Coordinated Bedspread & Shams