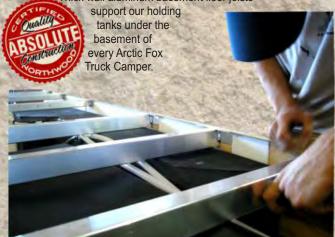

# Structural Aluminum Basement Floor Frame

'Big' holding tanks require a 'Big' floor structure...

### That's the Arctic Fox Basement Floor!

Thick wall aluminum basement floor joists