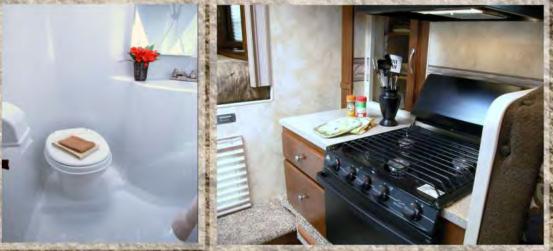

#### Bathroom

Fiberglass Shower Stall (Wet Bath Only)
Bathroom Skylight
Fold-Away Clothes Hanger
Vanity Cabinet & Mirror
Freeze Resistant Waterlines
Marine Grade Toilet

#### Kitchen

Galley Overhead Cabinets w/ Shelves
Solid Wood Doors
Single Lever Faucet w/ Pullout Sprayer
Counter Extension (n/a 865 & 992)
Galley Backsplash
Large Kitchen Skylight w/ Shade
Tough Designer Flooring
Double Door 6 CU FT. Fridge (LP/110-optional 12V)
Deluxe Refrigerator Doors
Dinette Storage Drawer
Dinette Storage Door
Pull-Out Pantry
TV Antenna/ HD/ w/Signal Amplifier
Full Extension Ball Bearing Drawer Glides
Optional Convection Microwave Oven