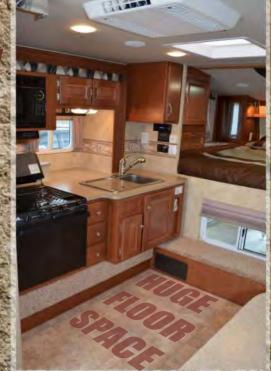

#### Kitchen

Galley Overhead Cabinets w/ Shelves
Solid Wood Doors
Single Lever Faucet w/ Pullout Sprayer
Counter Extension (n/a 865 & 992)
Galley Backsplash
Large Kitchen Skylight w/ Shade
Tough Designer Flooring
Double Door 6 CU FT. Fridge (LP/110-optional 12V)
Deluxe Refrigerator Doors
Dinette Storage Drawer
Dinette Storage Door
Pull-Out Pantry
TV Antenna/ HD/ w/Signal Amplifier
Full Extension Ball Bearing Drawer Glides
Optional Convection Microwave Oven