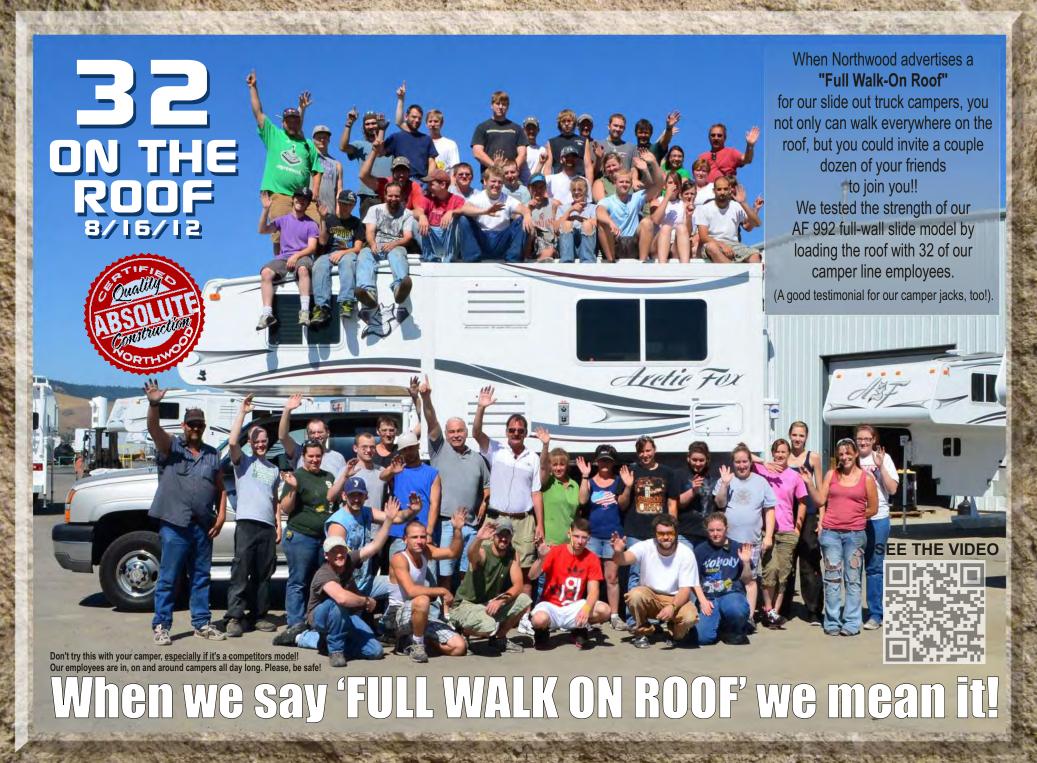

### When Northwood advertises a "Full Walk-On Roof" for our slide out truck campers, you not only can walk everywhere on the roof, but you could also

We tested the strength of our 992 full-wall slide model by loading the roof with 32 of our camper line employees (a good testimonial for our camper jacks too!).

Full Walk On Roof - 32 Employees On Board!

invite a couple dozen of your friends to join you!

By using solid wood face frame construction and then integrating the cabinet with the structure of the ceiling and walls, our coaches and our cabinets are both made stronger.