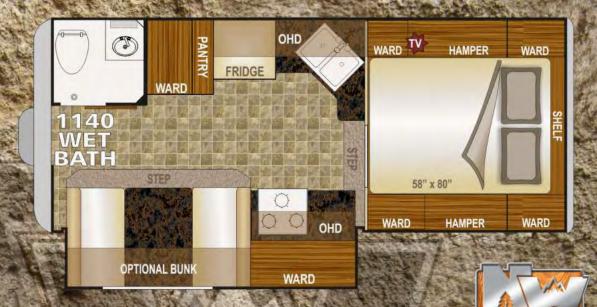

## Full Wall Slide - Dry Bath

1140 Model Number 3465 Dry Weight Lbs. 1571 Dry Weight Kgs. 8'1" **Exterior Width** Exterior Height (+A/C) 8'6" (9'4") Interior Height 6'7" Floor Length 11'4" Overall Length 19'0" Fresh Water 59 **Grey Water** 35 **Black Water** 43 LPG Capacity (approx gal) 14

### Full Wall Slide - Wet Bath

1140 Model Number 3465 Dry Weight Lbs. 1571 Dry Weight Kgs. 8'1" **Exterior Width** Exterior Height (+A/C) 8'6" (9'4") Interior Height 6'7" Floor Length 11'4" Overall Length 19'0" Fresh Water 59 **Grey Water** 35 **Black Water** 43 LPG Capacity (approx gal) 14