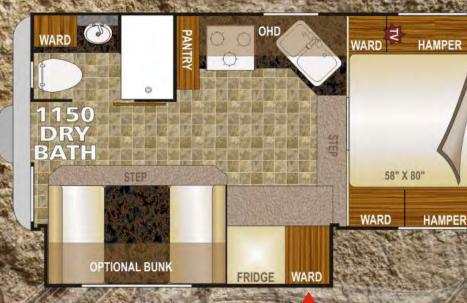

# Full Wall Slide - Wet Bath

| Model Number             | 1150        |
|--------------------------|-------------|
| Dry Weight Lbs.          | 3358        |
| Dry Weight Kgs.          | 1523        |
| Exterior Width           | 8'1"        |
| Exterior Height (+A/C)   | 8'6" (9'4") |
| Interior Height          | 6'7"        |
| Floor Length             | 11' 4"      |
| Overall Length           | 19'0'       |
| Fresh Water              | 59          |
| Grey Water               | 35          |
| Black Water              | 43          |
| PG Capacity (approx gal) | 14          |