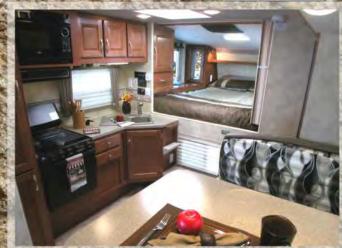

#### Kitchen

Galley Overhead Cabinets w/ Shelves
Solid Wood Doors
Single Lever Faucet w/ Pullout Sprayer
Counter Extension (n/a 865 & 992)
Galley Backsplash
Large Kitchen Skylight w/ Shade
Tough Designer Flooring
Double Door 6 CU FT. Fridge (LP/110-optional 12V)
Deluxe Refrigerator Doors
Dinette Storage Drawer
Dinette Storage Door
Pull-Out Pantry
TV Antenna/ HD/ w/Signal Amplifier
Full Extension Ball Bearing Drawer Glides
Optional Convection Microwave Oven

#### Bedroom

Pillow Top, Inner Spring Mattress
Optional 19"- 12 Volt LCD TV
w/ Swing Arm
Amplified TV Antenna Hookup
Park Cable Connection
12 Volt Outlet
Large Wardrobe Cabinet
Cabover Hampers w/ Struts
Swivel Accent Reading Lights
Mirrored Closet Doors
Padded Headboard
Full Wall Wardrobe Option
Optional Front Window w/ Storm Window
FANTASTIC © Reversible, Multi-Speed Fan
Coordinated Bedspread & Shams