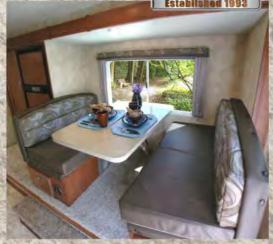

#### Slide Out

All Dinettes are Full Wall Slideouts
26" Deep Slide (Most Models)
Oversized Dinette Window
Dream Dinette
Longer/Wider Dinette Table
Dinette Converts to 43"x 76" Bed (Most Models)
4 Seals on Slide-Out
Below Seat Storage
High Density Foam Seat Cushions
Optional Fold Down Ohd Bunk w/ Pad
Below Step Storage