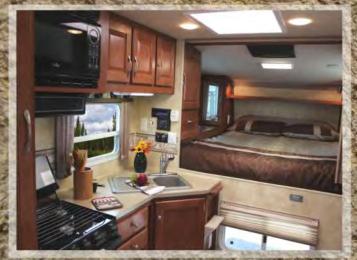

#### Kitchen

Galley Overhead Cabinets w/ Shelves
Solid Wood Doors
Single Lever Faucet w/ Pullout Sprayer
Counter Extension (n/a 865 & 992)
Galley Backsplash
Large Kitchen Skylight w/ Shade
Tough Designer Flooring
Double Door 6 CU FT. Fridge (LP/110-optional 12V)
Deluxe Refrigerator Doors
Dinette Storage Drawer
Dinette Storage Door
Pull-Out Pantry
TV Antenna/ HD/ w/Signal Amplifier
Full Extension Ball Bearing Drawer Glides
Optional Convection Microwave Oven

#### Bedroom

Pillow Top, Inner Spring Mattress
Optional 19"- 12 Volt LCD TV
w/ Swing Arm
Amplified TV Antenna Hookup
Park Cable Connection
12 Volt Outlet
Large Wardrobe Cabinet
Cabover Hampers w/ Struts
Swivel Accent Reading Lights
Mirrored Closet Doors
Padded Headboard
Full Wall Wardrobe Option
Optional Front Window w/ Storm Window
FANTASTIC © Reversible, Multi-Speed Fan
Coordinated Bedspread & Shams