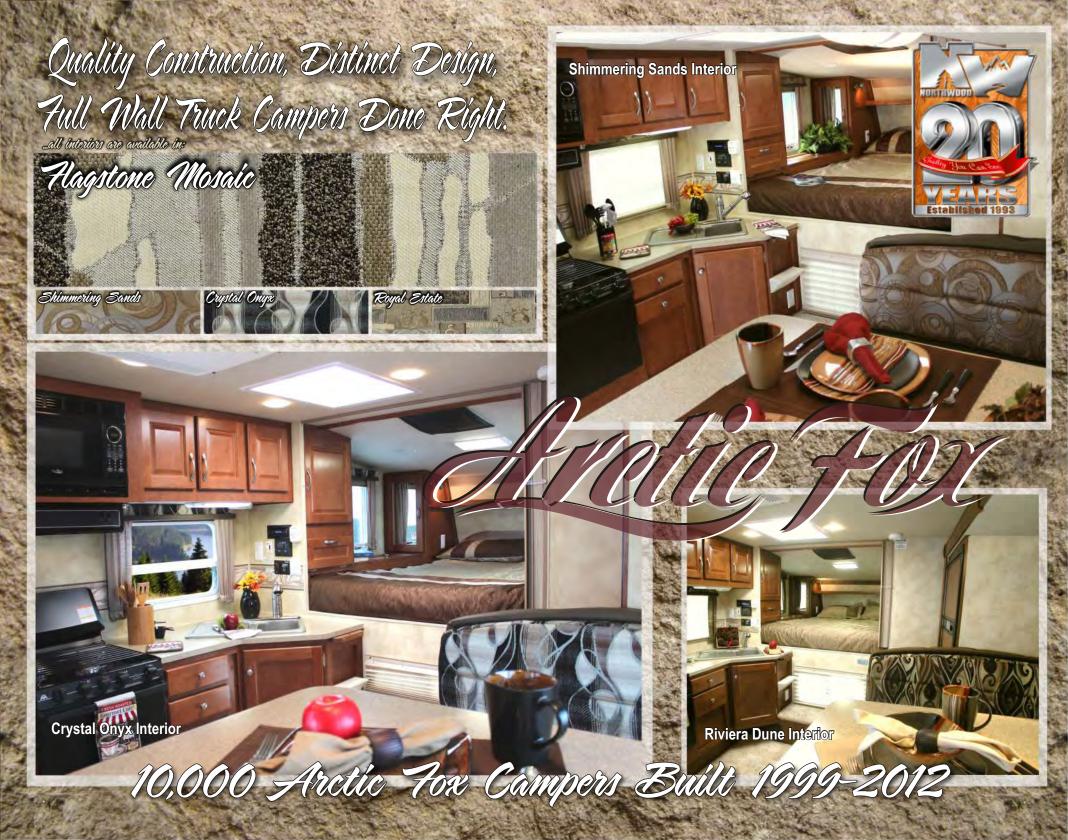

#### Interior

Solid Wood Cabinetry **Face Frame Cabinet Construction** 3 Interior Color Décor Choices AM/FM CD Player w/ 6 Speakers Adjustable Rheostat Controlled Lights (5) Recessed Halogen Lighting **Wood Trim Accents** Ceiling Carpet Liner 2 Fluorescent Lights Night/Privacy Shades Direct Spark Ignition LP/110 Water Htr **Adjustable Heat Vents Systems Monitor Panel** 12 Volt Disconnect Switch 8 - 110 Volt Outlets (9 in Dry Bath Models) **Large Capacity Holding Tanks Enclosed Heated Holding Tanks Enclosed Water Heater Termination Valves** Pre-Wired for Solar Panel Pre-Wired for Satellite Receiver Power Converter with Charger Charge Wizard @ Battery Maint. System Generator Ready (Most Models) **Generator Transfer Switch (Most Models)** Optional Carpet Kit (n/a 865 & 992) 20K Auto Ignition Furnace Storage Step into Cab Over

#### Kitchen

Galley Overhead Cabinets w/ Shelves
Solid Wood Doors
Single Lever Faucet w/ Pullout Sprayer
Counter Extension (n/a 865 & 992)
Galley Backsplash
Large Kitchen Skylight w/ Shade
Tough Designer Flooring
Double Door 6 CU FT. Fridge (LP/110-optional 12V)
Deluxe Refrigerator Doors
Dinette Storage Drawer
Dinette Storage Door
Pull-Out Pantry
TV Antenna/ HD/ w/Signal Amplifier
Full Extension Ball Bearing Drawer Glides
Optional Convection Microwave Oven