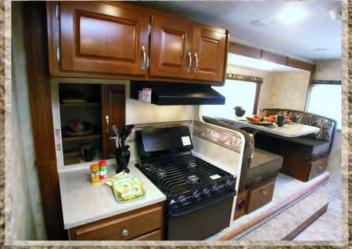

#### Kitchen

Galley Overhead Cabinets w/ Shelves
Solid Wood Doors
Single Lever Faucet w/ Pullout Sprayer
Counter Extension (n/a 865 & 992)
Galley Backsplash
Large Kitchen Skylight w/ Shade
Tough Designer Flooring
Double Door 6 CU FT. Fridge (LP/110-optional 12V)
Deluxe Refrigerator Doors
Dinette Storage Drawer
Dinette Storage Door
Pull-Out Pantry
TV Antenna/ HD/ w/Signal Amplifier
Full Extension Ball Bearing Drawer Glides
Optional Convection Microwave Oven