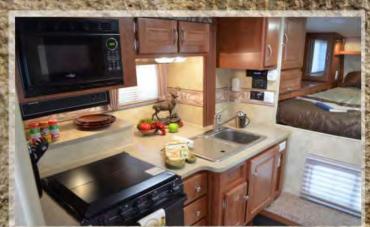

#### Kitchen

Galley Overhead Cabinets w/ Shelves
Solid Wood Doors
Single Lever Faucet w/ Pullout Sprayer
Counter Extension (n/a 865 & 992)
Galley Backsplash
Large Kitchen Skylight w/ Shade
Tough Designer Flooring
Double Door 6 CU FT. Fridge (LP/110-optional 12V)
Deluxe Refrigerator Doors
Dinette Storage Drawer
Dinette Storage Door
Pull-Out Pantry
TV Antenna/ HD/ w/Signal Amplifier
Full Extension Ball Bearing Drawer Glides
Optional Convection Microwave Oven

#### KITCHEN / GALLEY

2-way Double Door 6 Cu. Ft Fridge 2-way Double Door 8 Cu. Ft Fridge 3 Burner Range with 22" Oven 3 Burner Range with 16" Oven