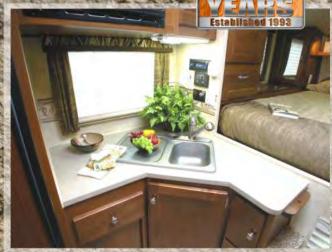

#### Kitchen

Galley Overhead Cabinets w/ Shelves
Solid Wood Doors
Single Lever Faucet w/ Pullout Sprayer
Counter Extension (n/a 865 & 992)
Galley Backsplash
Large Kitchen Skylight w/ Shade
Tough Designer Flooring
Double Door 6 CU FT. Fridge (LP/110-optional 12V)
Deluxe Refrigerator Doors
Dinette Storage Drawer
Dinette Storage Door
Pull-Out Pantry
TV Antenna/ HD/ w/Signal Amplifier
Full Extension Ball Bearing Drawer Glides
Optional Convection Microwave Oven