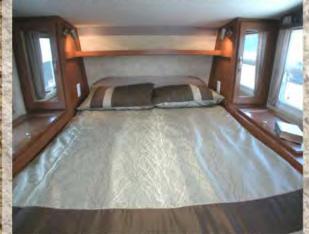

#### Bedroom

Pillow Top, Inner Spring Mattress
Optional 19"- 12 Volt LCD TV
w/ Swing Arm
Amplified TV Antenna Hookup
Park Cable Connection
12 Volt Outlet
Large Wardrobe Cabinet
Cabover Hampers w/ Struts
Swivel Accent Reading Lights
Mirrored Closet Doors
Padded Headboard
Full Wall Wardrobe Option
Optional Front Window w/ Storm Window
FANTASTIC © Reversible, Multi-Speed Fan
Coordinated Bedspread & Shams