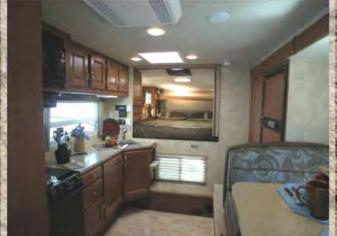

#### Slide Out

All Dinettes are Full Wall Slideouts
26" Deep Slide (Most Models)
Oversized Dinette Window
Dream Dinette
Longer/Wider Dinette Table
Dinette Converts to 43"x 76" Bed (Most Models)
4 Seals on Slide-Out
Below Seat Storage
High Density Foam Seat Cushions
Optional Fold Down Ohd Bunk w/ Pad
Below Step Storage

#### Bedroom

Pillow Top, Inner Spring Mattress
Optional 19"- 12 Volt LCD TV
w/ Swing Arm
Amplified TV Antenna Hookup
Park Cable Connection
12 Volt Outlet
Large Wardrobe Cabinet
Cabover Hampers w/ Struts
Swivel Accent Reading Lights
Mirrored Closet Doors
Padded Headboard
Full Wall Wardrobe Option
Optional Front Window w/ Storm Window
FANTASTIC © Reversible, Multi-Speed Fan
Coordinated Bedspread & Shams