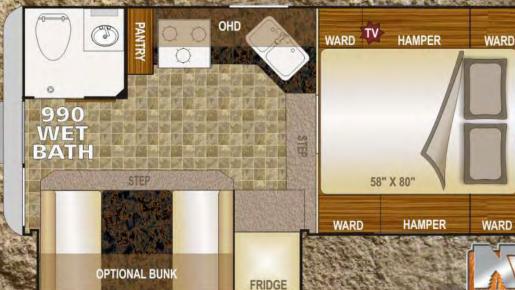

# 990

# Full Wall Slide - Wet Bath

| Model Number            | 990        |
|-------------------------|------------|
| Dry Weight Lbs.         | 3010       |
| Dry Weight Kgs.         | 1365       |
| Exterior Width          | 8'1"       |
| Exterior Height (+A/C)  | 8'6" (9'4" |
| Interior Height         | 6'7"       |
| Floor Length            | 9'10"      |
| Overall Length          | 17'6"      |
| Fresh Water             | 59         |
| Grey Water              | 39         |
| Black Water             | 43         |
| PG Capacity (approx gal | ) 14       |