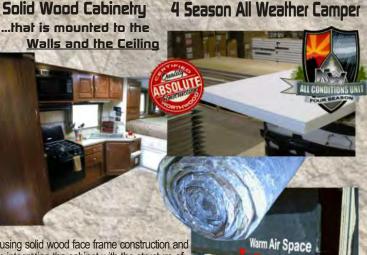

#### Interior

Solid Wood Cabinetry **Face Frame Cabinet Construction** 3 Interior Color Décor Choices AM/FM CD Player w/ 6 Speakers Adjustable Rheostat Controlled Lights (5) Recessed Halogen Lighting **Wood Trim Accents** Ceiling Carpet Liner 2 Fluorescent Lights Night/Privacy Shades Direct Spark Ignition LP/110 Water Htr **Adjustable Heat Vents Systems Monitor Panel** 12 Volt Disconnect Switch 8 - 110 Volt Outlets (9 in Dry Bath Models) **Large Capacity Holding Tanks Enclosed Heated Holding Tanks Enclosed Water Heater Termination Valves** Pre-Wired for Solar Panel Pre-Wired for Satellite Receiver Power Converter with Charger Charge Wizard @ Battery Maint. System Generator Ready (Most Models) **Generator Transfer Switch (Most Models)** Optional Carpet Kit (n/a 865 & 992) 20K Auto Ignition Furnace Storage Step into Cab Over

Full Walk On Roof - 32 Employees On Board!

invite a couple dozen of your friends to join you!

By using solid wood face frame construction and then integrating the cabinet with the structure of the ceiling and walls, our coaches and our cabinets are both made stronger.

### Heated Holding Tank Area

Our fully enclosed, insulated and heated holding tank area circulates air around the suspended tanks providing the best protection from freezing. All our dump valves are also enclosed and heated to ensure smooth operation, even in cold northern climates