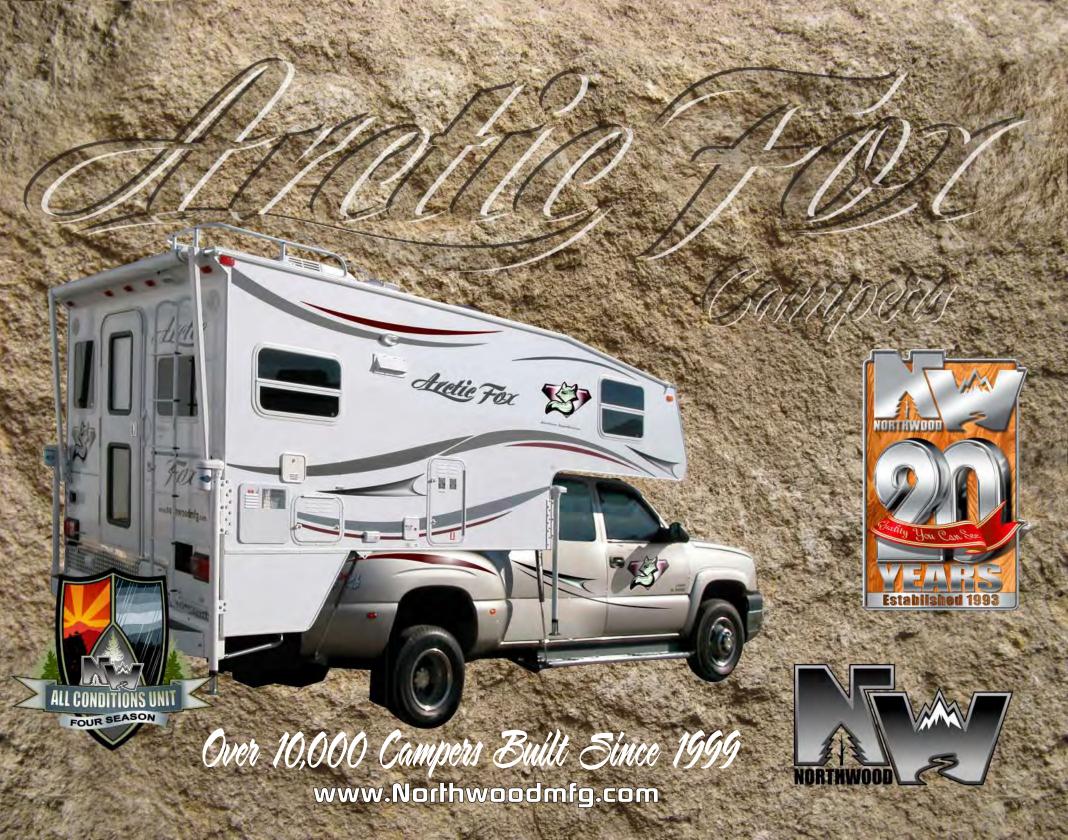

# 122 REASONS TO BUY AN ARCTIC FOX CAMPER

#### Construction

Aluminum Superstructure
Welded Aluminum Framing (.060" - .125")
Solid Fill Anchor Blocking
2 lb. Virgin Block Foam Insulation
Full Walk-On Roof
Crowned Roof: 3-1/2" Tapered to 1-1/2"
Thick Seamless One Piece Roof Membrane
Transverse Floor Maximizes Floor Space
Continuous 1 Piece Fiberglass Cabover
Rack and Pinion Slide Out Mechanism

#### **Exterior**

**LED Running Lights** LED Tail Lights - Recessed Automotive Style Large 1" Thick, Insulated Compartment Doors Metal Latches, Catches, and Pulls **Automotive Bulb Seals Around All Doors** 12V Light in Valve Compartment Removable 110V Power Cord (30' Length) **Outdoor High Pressure Rinse Station** 5/8" Cast Iron Gas Manifold **Diamond Plate Armor Above Bumper** Entry Door w/ 2