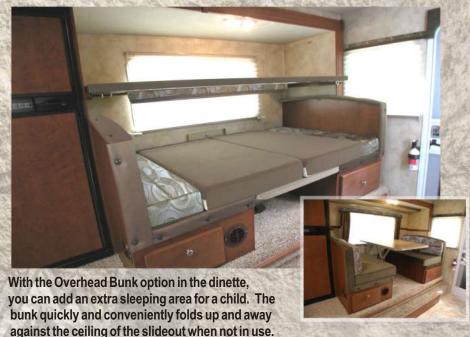

#### Slide Out

All Dinettes are Full Wall Slideouts
26" Deep Slide (Most Models)
Oversized Dinette Window
Dream Dinette
Longer/Wider Dinette Table
Dinette Converts to 43"x 76" Bed (Most Models)
4 Seals on Slide-Out
Below Seat Storage
High Density Foam Seat Cushions
Optional Fold Down Ohd Bunk w/ Pad
Below Step Storage

#### INTERIOR

LCD Flat Screen TV **DVD Player** 

Overhead Bunk in Dinette

Full Wall Wardrobe

Removable Livingroom Carpet