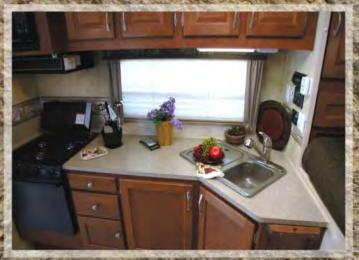

#### Kitchen

Galley Overhead Cabinets w/ Shelves
Solid Wood Doors
Single Lever Faucet w/ Pullout Sprayer
Counter Extension (n/a 865 & 992)
Galley Backsplash
Large Kitchen Skylight w/ Shade
Tough Designer Flooring
Double Door 6 CU FT. Fridge (LP/110-optional 12V)
Deluxe Refrigerator Doors
Dinette Storage Drawer
Dinette Storage Door
Pull-Out Pantry
TV Antenna/ HD/ w/Signal Amplifier
Full Extension Ball Bearing Drawer Glides
Optional Convection Microwave Oven