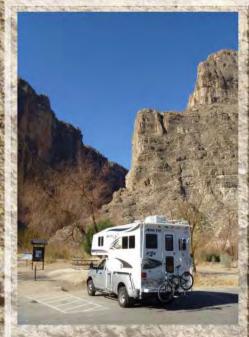

# FOX Talk

"The Fox has been our Home for the last three months in all kinds of weather and all kinds of roads and has performed magnificently."

John & Linda Ross, 990 owners

Hey Mick,

Just wanted to let you know that I just returned from a one month shakedown of my new Arctic Fox. I put it through its paces going to Big Bend N.P., Big Bend Ranch State Park and Guadalupe N.P., all in Texas. Big Bend Ranch State Park involved about 35 miles of dirt and 4-wheel drive roads, camped in 70 mph winds in Big Bend, and got into below freezing weather at Guadalupe N.P. The camper exceeded my expectations and everything worked fine. I'm very pleased.