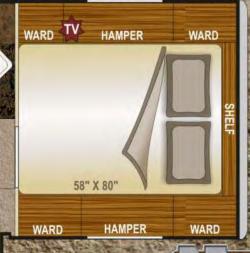

#### Bedroom

Pillow Top, Inner Spring Mattress
Optional 19"- 12 Volt LCD TV
w/ Swing Arm
Amplified TV Antenna Hookup
Park Cable Connection
12 Volt Outlet
Large Wardrobe Cabinet
Cabover Hampers w/ Struts
Swivel Accent Reading Lights
Mirrored Closet Doors
Padded Headboard
Full Wall Wardrobe Option
Optional Front Window w/ Storm Window
FANTASTIC © Reversible, Multi-Speed Fan
Coordinated Bedspread & Shams

## Items Included In Unit Weight Estimation

All Unit Weights Include All of The Following Features Below:

Fiberglass Exterior; Heavy-Duty Camper Tie Downs; Exterior Rinse Station; 20 K BTU Auto Ignition Furnace with Thermostat Control; 58"x 80" Pillow Top Inner Spring Mattress: Pre-wire for Solar and Satellite: Pre-wire for TV antenna: Pre-wire for microwave oven; Pre-wire for Air Conditioner; Large 3-burner Range; Range Cover; Range Hood w/ Light and Exhaust Fan; DSI Gas Electric Water Heater with Insulated Porcelain Tank; Water Heater By-pass Valve; Semi-Automatic Winterization System; Night/Privacy Shades; Galley Skylight w/Shade; 25 Watt Speakers; Fire Extinguisher; LPG Leak, Smoke and CO Detectors.