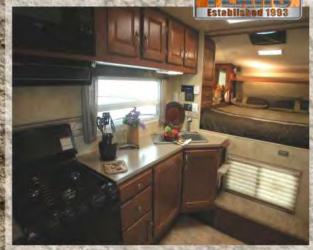

#### Slide Out

All Dinettes are Full Wall Slideouts
26" Deep Slide (Most Models)
Oversized Dinette Window
Dream Dinette
Longer/Wider Dinette Table
Dinette Converts to 43"x 76" Bed (Most Models)
4 Seals on Slide-Out
Below Seat Storage
High Density Foam Seat Cushions
Optional Fold Down Ohd Bunk w/ Pad
Below Step Storage

#### Bedroom

Pillow Top, Inner Spring Mattress
Optional 19"- 12 Volt LCD TV
w/ Swing Arm
Amplified TV Antenna Hookup
Park Cable Connection
12 Volt Outlet
Large Wardrobe Cabinet
Cabover Hampers w/ Struts
Swivel Accent Reading Lights
Mirrored Closet Doors
Padded Headboard
Full Wall Wardrobe Option
Optional Front Window w/ Storm Window
FANTASTIC © Reversible, Multi-Speed Fan
Coordinated Bedspread & Shams