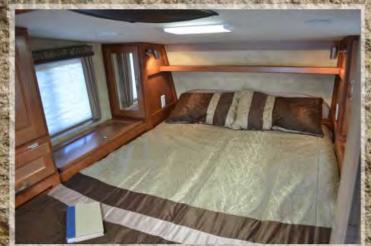

#### Bedroom

Pillow Top, Inner Spring Mattress
Optional 19"- 12 Volt LCD TV
w/ Swing Arm
Amplified TV Antenna Hookup
Park Cable Connection
12 Volt Outlet
Large Wardrobe Cabinet
Cabover Hampers w/ Struts
Swivel Accent Reading Lights
Mirrored Closet Doors
Padded Headboard
Full Wall Wardrobe Option
Optional Front Window w/ Storm Window
FANTASTIC © Reversible, Multi-Speed Fan
Coordinated Bedspread & Shams