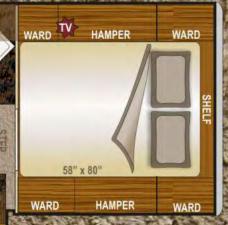

## Items Included In Unit Weight Estimation

All Unit Weights Include All of The Following Features Below:

Fiberglass Exterior; Heavy-Duty Camper Tie Downs; Exterior Rinse Station; 20 K BTU Auto Ignition Furnace with Thermostat Control; 58"x 80" Pillow Top Inner Spring Mattress: Pre-wire for Solar and Satellite: Pre-wire for TV antenna: Pre-wire for microwave oven; Pre-wire for Air Conditioner; Large 3-burner Range; Range Cover; Range Hood w/ Light and Exhaust Fan; DSI Gas Electric Water Heater with Insulated Porcelain Tank; Water Heater By-pass Valve; Semi-Automatic Winterization System; Night/Privacy Shades; Galley Skylight w/Shade; 25 Watt Speakers; Fire Extinguisher; LPG Leak, Smoke and CO Detectors.