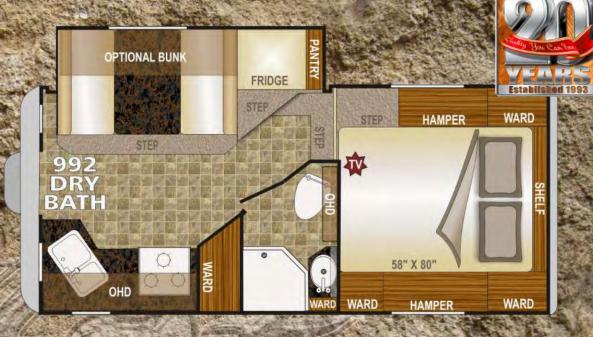

# 992

# Full Wall Slide - Dry Bath

| Model Number            | 992        |
|-------------------------|------------|
| Dry Weight Lbs.         | 3235       |
| Dry Weight Kgs.         | 1467       |
| Exterior Width          | 8'1"       |
| Exterior Height (+A/C)  | 8'6" (9'4" |
| Interior Height         | 6'7"       |
| Floor Length            | 10'2"      |
| Overall Length          | 17'10"     |
| Fresh Water             | 46         |
| Grey Water              | 39         |
| Black Water             | 37         |
| PG Capacity (approx gal | ) 14       |