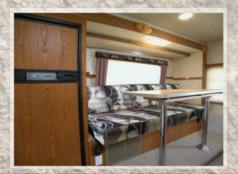

#### Slide Out

All Dinettes are Full Wall Slideouts
26" Deep Slide (Most Models)
Oversized Dinette Window
Dream Dinette
Longer/Wider Dinette Table
Dinette Converts to 43"x 76" Bed (Most Models)
4 Seals on Slide-Out
Below Seat Storage
High Density Foam Seat Cushions
Optional Fold Down Ohd Bunk w/ Pad
Below Step Storage

#### Kitchen

Galley Overhead Cabinets w/ Shelves
Solid Wood Doors
Single Lever Faucet w/ Pullout Sprayer
Counter Extension (n/a 865 & 992)
Galley Backsplash
Large Kitchen Skylight w/ Shade
Tough Designer Flooring
Double Door 6 CU FT. Fridge (LP/110-optional 12V)
Deluxe Refrigerator Doors
Dinette Storage Drawer
Dinette Storage Door
Pull-Out Pantry
TV Antenna/ HD/ w/Signal Amplifier
Full Extension Ball Bearing Drawer Glides
Optional Convection Microwave Oven